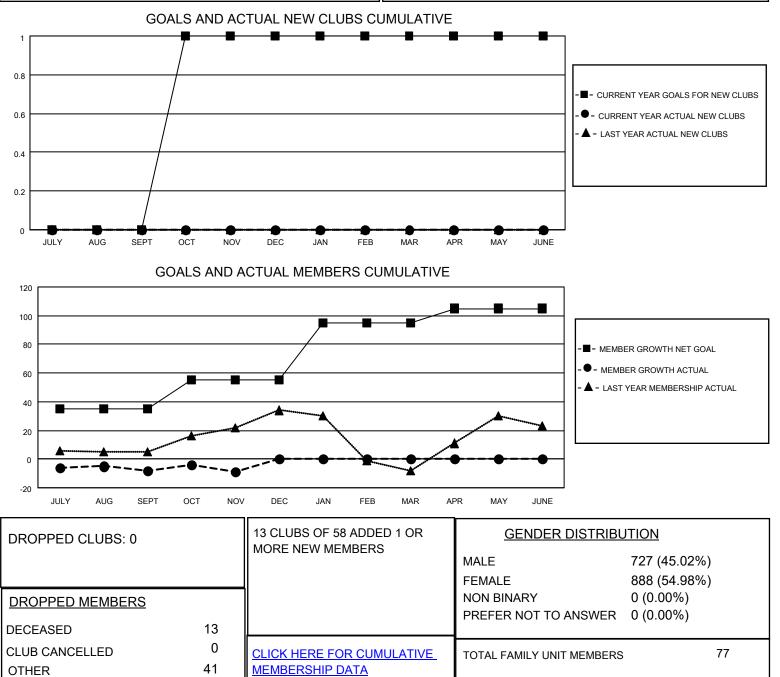

## LOCATION GUYANA

District 60 A

Results as of: 11/30/2021

| Clubs                 |               |           |               | Members               |                         |                         |                                                    |
|-----------------------|---------------|-----------|---------------|-----------------------|-------------------------|-------------------------|----------------------------------------------------|
| RESULTS FOR 2021-2022 |               |           |               | RESULTS FOR 2021-2022 |                         |                         |                                                    |
| QUARTER               | NEW CLUB GOAL | NEW CLUBS | DROPPED CLUBS | QUARTER MEM           | IBER GROWTH NET<br>GOAL | MEMBER GROWTH<br>ACTUAL | DROPPED<br>MEMBERS ACTUAL<br>(including transfers) |
| JULY/AUG/SEPT         | 0             | 0         | 0             | JULY/AUG/SEPT         | 35                      | 17                      | 22                                                 |
| OCT/NOV/DEC           | 1             | 0         | 0             | OCT/NOV/DEC           | 20                      | 35                      | 33                                                 |
| JAN/FEB/MAR           | 0             | 0         | 0             | JAN/FEB/MAR           | 40                      | 0                       | 0                                                  |
| APR/MAY/JUNE          | 0             | 0         | 0             | APR/MAY/JUNE          | 10                      | 0                       | 0                                                  |